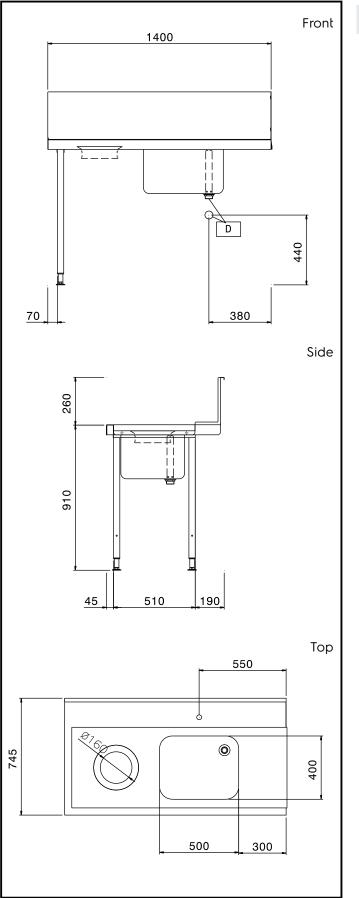

Handling System for Hood type Pre-wash Table with Bowl and Hole Left to Right, 1400mm

| ITEM #  |  |  |
|---------|--|--|
| MODEL # |  |  |
| NAME #  |  |  |
| SIS #   |  |  |
| AIA #   |  |  |

|                                                                                                                                                                                                     | <ul> <li>Main Features</li> <li>Supplied knocked-down and easy to assemble.</li> <li>Designed for 500x500 mm dishwashing racks.</li> <li>Plain undershelves and pre-rinse units available as optional accessories.</li> <li>Construction</li> <li>Stainless steel feet 50 mm adjustable in height to ensure that tables drain back into the dishwasher.</li> <li>700x500x300mm bowl available upon request.</li> <li>Equipped with scrape hole.</li> <li>Included splashback to prevent water leakage.</li> <li>Deep anti-drip profiles completely folded with lower edge for safe and easy cleaning.</li> <li>All surfaces smooth with polished finish.</li> <li>40x40 mm square tubular legs in AISI 304 stainless steel.</li> <li>304 AISI stainless steel construction throughout.</li> <li>To be secured to the dishwasher and fitted with one pair of legs at the other end.</li> </ul> |
|-----------------------------------------------------------------------------------------------------------------------------------------------------------------------------------------------------|-----------------------------------------------------------------------------------------------------------------------------------------------------------------------------------------------------------------------------------------------------------------------------------------------------------------------------------------------------------------------------------------------------------------------------------------------------------------------------------------------------------------------------------------------------------------------------------------------------------------------------------------------------------------------------------------------------------------------------------------------------------------------------------------------------------------------------------------------------------------------------------------------|
|                                                                                                                                                                                                     | • Undershelf for dishwasher PNC 865353                                                                                                                                                                                                                                                                                                                                                                                                                                                                                                                                                                                                                                                                                                                                                                                                                                                        |
|                                                                                                                                                                                                     | table, 1400mm<br>● FLOOR FASTENING KIT FOR 2 PNC 865386 □<br>SQUARE LEGS                                                                                                                                                                                                                                                                                                                                                                                                                                                                                                                                                                                                                                                                                                                                                                                                                      |
| 865311 (BHHPTBH14L) Prewash table with<br>500x400mm bowl & hole for<br>hood type, I>r, 1400mm                                                                                                       | <ul> <li>Single plastic drain syphon 2" PNC 895313 </li> </ul>                                                                                                                                                                                                                                                                                                                                                                                                                                                                                                                                                                                                                                                                                                                                                                                                                                |
| Short Form Specification                                                                                                                                                                            |                                                                                                                                                                                                                                                                                                                                                                                                                                                                                                                                                                                                                                                                                                                                                                                                                                                                                               |
| Item No.<br>For hood type dishwashers. Constructed in 304 AISI stainless steel. Backsplash<br>mm300x.400x300h with overflow pipe, drain hole and plastic syphon. Waste scraping<br>hole with rubber |                                                                                                                                                                                                                                                                                                                                                                                                                                                                                                                                                                                                                                                                                                                                                                                                                                                                                               |

## Key Information:

External dimensions, Width: 865311 (BHHPTBH14L) External dimensions, Depth: External dimensions, Height: Net weight: Splashback Dimensions, Height: Basin dimensions:

1400 mm 745 mm 1170 mm 12 kg

300 mm 500x400x300h

Handling System for Hood type Pre-wash Table with Bowl and Hole Left to Right, 1400mm

The company reserves the right to make modifications to the products without prior notice. All information correct at time of printing.